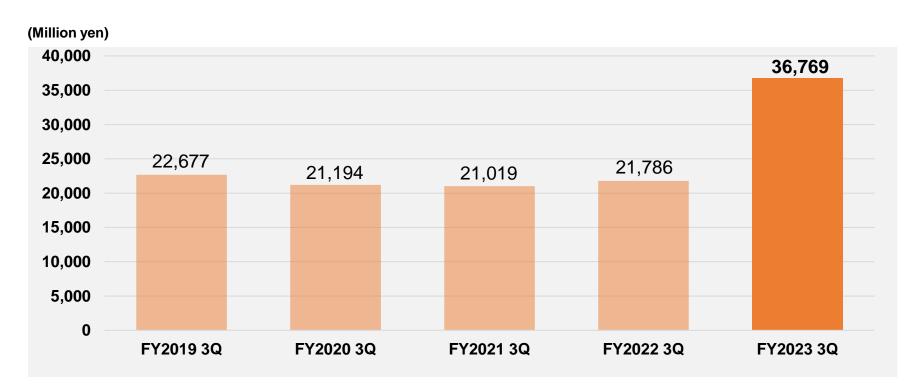

#### **Sales: OA Equipment (Past Five Years)**

#### **Point**

- Steady transaction volume of products for MFP (\*) and laser printers due to continuing demand trend of remote work
- Less impact of COVID-19 from the previous consolidated fiscal year

X"Accounting Revenue Recognition Standard" has been implemented since FY2022 1Q.

<sup>\*</sup> MFP: Multifunction printer

### Sales by Product (vs Same Period of Previous Year)

(Million yen)

|                       | FY2022 3Q<br>(Apr 2021-Dec 2021) | FY2023 3Q<br>(Apr 2022-Dec 2022) | Change<br>(Amount) | Change<br>(%) |
|-----------------------|----------------------------------|----------------------------------|--------------------|---------------|
| Automotive Equipment  | 61,204                           | 64,641                           | 3,437              | 5.6           |
| OA Equipment          | 21,786                           | 36,769                           | 14,983             | 68.8          |
| Industrial Equipment  | 15,644                           | 23,410                           | 7,765              | 49.6          |
| Consumer Equipment    | 752                              | 192                              | (560)              | (74.5)        |
| Others (EMS Business) | 941                              | 628                              | (313)              | (33.3)        |
| Other Businesses      | 474                              | 525                              | 50                 | 10.6          |
| Total                 | 100,805                          | 126,166                          | 25,361             | 25.2          |