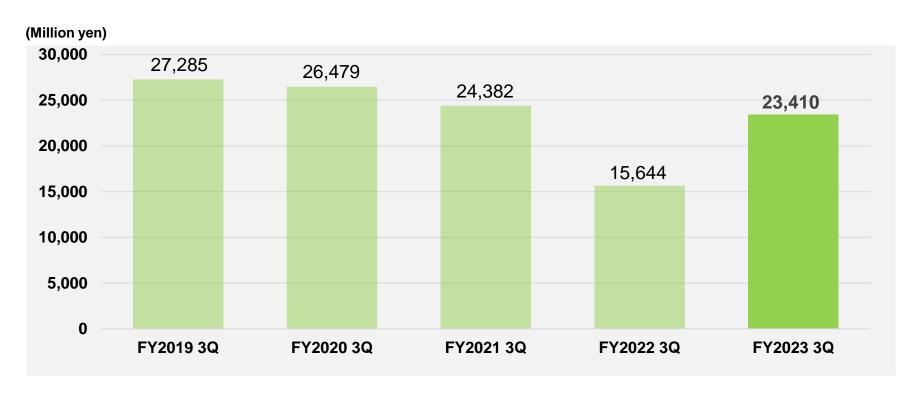

#### Sales: Industrial Equipment (Past Five Years)

#### **Point**

 Growth in investment on products with advanced technology and on production capacity expansion, and in demand for inverters and other control equipment due to the recovery of global economic activity since FY21, which COVID-19 has impacted

\*\*"Accounting Revenue Recognition Standard" has been implemented since FY2022 1Q.

### Sales by Product (vs Same Period of Previous Year)

(Million yen)

|                       | FY2022 3Q<br>(Apr 2021-Dec 2021) | FY2023 3Q<br>(Apr 2022-Dec 2022) | Change<br>(Amount) | Change<br>(%) |
|-----------------------|----------------------------------|----------------------------------|--------------------|---------------|
| Automotive Equipment  | 61,204                           | 64,641                           | 3,437              | 5.6           |
| OA Equipment          | 21,786                           | 36,769                           | 14,983             | 68.8          |
| Industrial Equipment  | 15,644                           | 23,410                           | 7,765              | 49.6          |
| Consumer Equipment    | 752                              | 192                              | (560)              | (74.5)        |
| Others (EMS Business) | 941                              | 628                              | (313)              | (33.3)        |
| Other Businesses      | 474                              | 525                              | 50                 | 10.6          |
| Total                 | 100,805                          | 126,166                          | 25,361             | 25.2          |