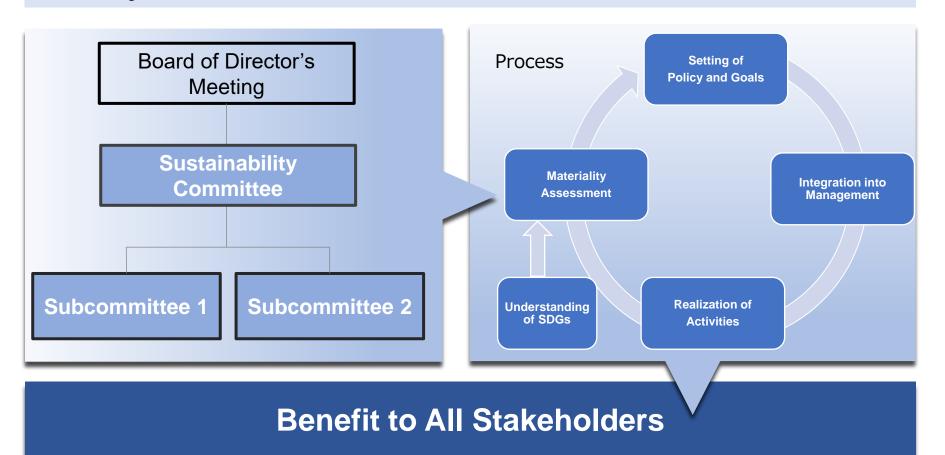

#### **Newly Organized Sustainability Committee**

We have organized Sustainability Committee in December 2022 with an aim to enhance corporate value and to realize sustainable society, identifying sustainability issues as part of our business priority factor.

We will reinforce our activities by establishing our organization which leads to contribution to all stakeholders based upon our Corporate Principles: "We cherish our grateful heart. We will deliver heartfelt products. We will create such a company that makes employees happy and proud. We will contribute to society through sound and sustainable growth."