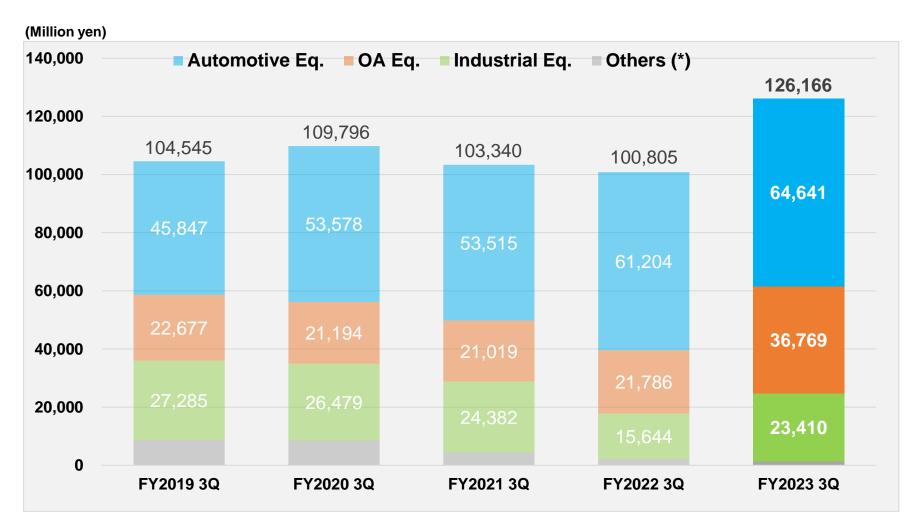

### Sales by Product (Past Five Years)

<sup>\*\*&</sup>quot;Accounting Revenue Recognition Standard" has been implemented since FY2022 1Q.

<sup>\*</sup>Others indicate Consumer Equipment, Others (EMS Business), and Other Businesses

### Sales by Product (vs Same Period of Previous Year)

(Million yen)

|                       | FY2022 3Q<br>(Apr 2021-Dec 2021) | FY2023 3Q<br>(Apr 2022-Dec 2022) | Change<br>(Amount) | Change<br>(%) |
|-----------------------|----------------------------------|----------------------------------|--------------------|---------------|
| Automotive Equipment  | 61,204                           | 64,641                           | 3,437              | 5.6           |
| OA Equipment          | 21,786                           | 36,769                           | 14,983             | 68.8          |
| Industrial Equipment  | 15,644                           | 23,410                           | 7,765              | 49.6          |
| Consumer Equipment    | 752                              | 192                              | (560)              | (74.5)        |
| Others (EMS Business) | 941                              | 628                              | (313)              | (33.3)        |
| Other Businesses      | 474                              | 525                              | 50                 | 10.6          |
| Total                 | 100,805                          | 126,166                          | 25,361             | 25.2          |