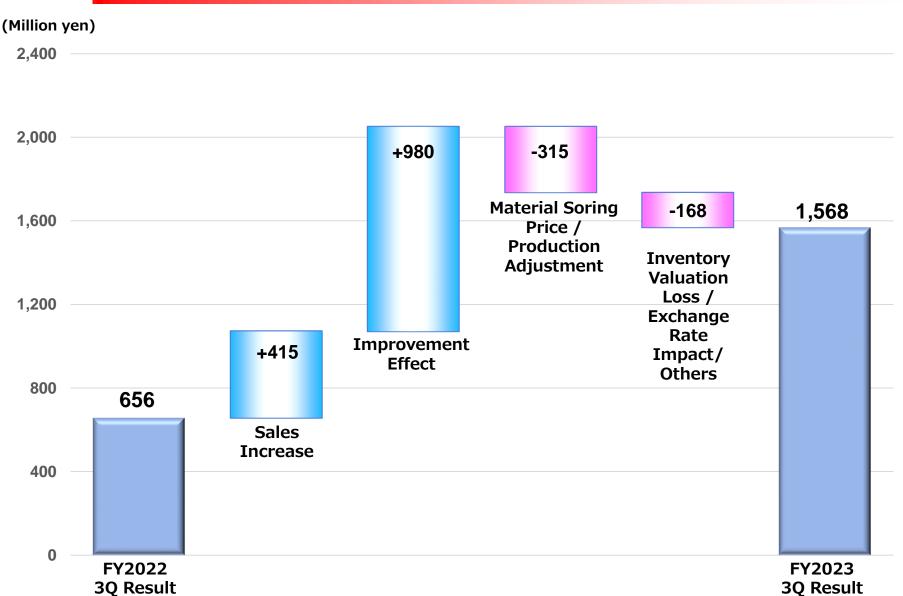

### **Operating Profit Contributing Factors**

#### **Operating Profit**

- Steady expenditure control by company-wide loss reduction activities
- While the impact on customer production adjustments anticipated to be improved, soaring energy/material prices and tight parts supply remain.
- An increase of 138.8% compared to the same period of the previous year (+911 million yen)

#### **Ordinary Profit**

- With dollar-denominated debt of our subsidiary in China, foreign exchange loss of 875 million yen has been accounted for due to depreciation of yuan against dollar.
- A decrease of 30.5% compared to the same period of the previous year (-305 million yen)

#### **Profit Attributable to Owners of the Parent**

• A decrease of 53.2% compared to the same period of the previous year (-389 million yen)