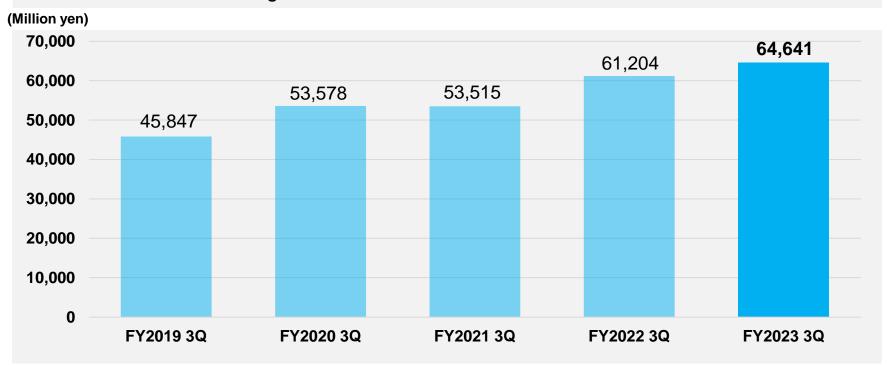

#### **Sales: Automotive Equipment (Past Five Years)**

#### **Point**

- Sales increase in key products for electrified vehicle (HV/PHEV/EV) such as electric compressor inverters, in-vehicle chargers, and DC-DC converters
- Increase in demand by market expansion despite reduced production for semiconductors shortage